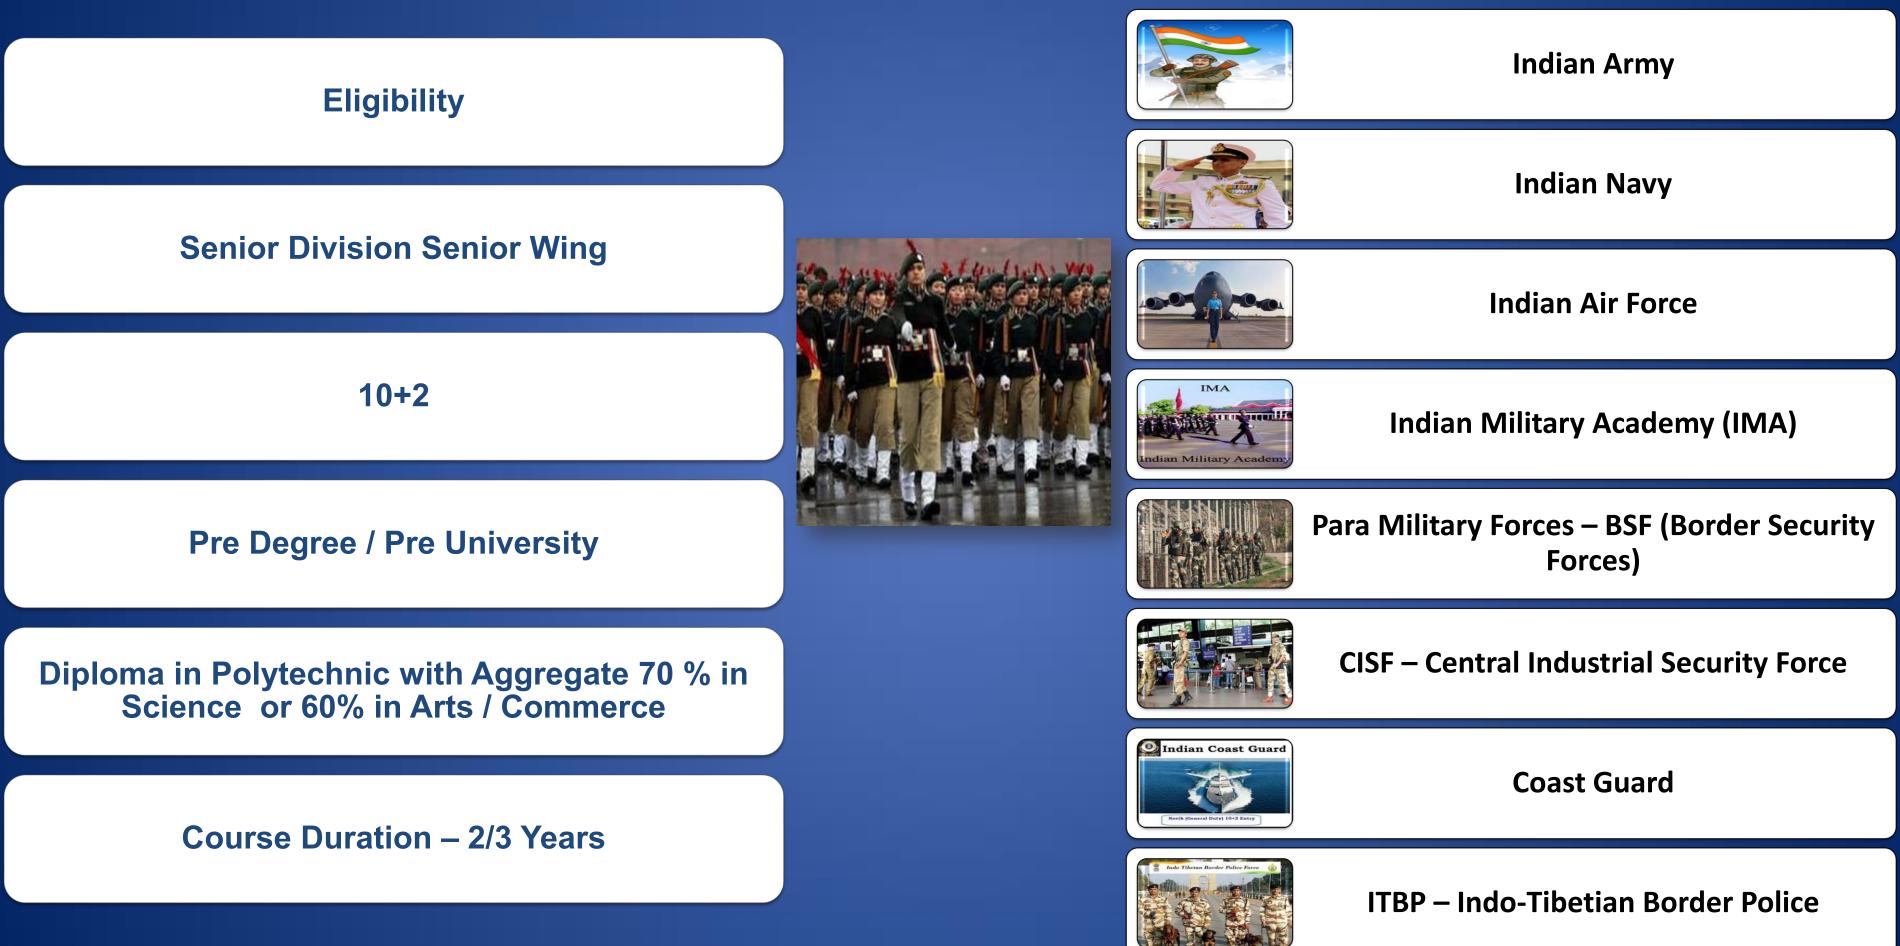

|
| Customized Training Solutions | ~                      | × | × | × | ×        |
| Performance Monitoring        | ~                      | × | × | × | ×        |
| Review & Feedback             | ✓                      | × | × | × | <b>X</b> |



# **Career Options after** 10<sup>th</sup> & 12<sup>th</sup> Grade



### **VOCATIONAL GUIDANCE**

Industrial Training Institutes (ITI)

ITIs have been set up with the aim of providing vocational training to Indian students.

ITIs are constituted under the DGET (Directorate General of Employment and Training), Ministry of Skill Development and Entrepreneurship and Union Government.

**Government Schemes** 

**NGO Scholarships** 

**Government Sector Job Openings** 

Eligibility - 10<sup>th</sup> Grade





### NCC – National Cadet Corps







### **NSS – National Service Scheme**



Eligibility – After 10+2

Stream – Arts / Science / Social Work / Engineering / Medicine / Home Science





### **Career Options in Sports**

11

#### **UG Sports Courses**

**Bachelor in Sports Management** 

**Bachelor of Physical Education** 

**BA in Sports** 

**BMS in Sports Management** 

**Master of Physical Education** 

**PG Diploma Sports Medicine** 

**MBA Sports Management** 

**MSc. Sports Coaching** 

**PG Diploma Sports Management** 

Master of Sports Management



#### Institutes

#### **National Academy of Sports** Management

**Mumbai University** 

#### **Sports Authority of India**







# Performing Arts







#### **Dramatics**

#### **Dance** (Folk, Traditional Forms]

### **Fine Arts**

(Tribal Art ,Sculptures, Warl